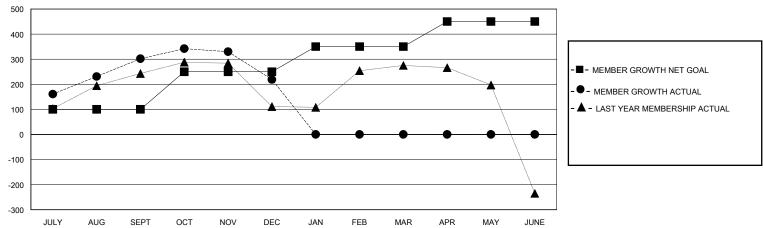

## GOALS AND ACTUAL MEMBERS CUMULATIVE

| DROPPED CLUBS: 3            |     | 82 CLUBS OF 115 ADDED 1 OR MORE<br>NEW MEMBERS | GENDER DISTRIBUTION  MALE 3,237 (88.56%) |              |     |
|-----------------------------|-----|------------------------------------------------|------------------------------------------|--------------|-----|
| DROPPED MEMBERS             |     |                                                | FEMALE                                   | 418 (11.44%) |     |
| DECEASED                    | 15  | CLICK HERE FOR CUMULATIVE                      | TOTAL FAMILY UNIT MEMBERS                |              | 873 |
| CLUB CANCELLED 42 OTHER 135 |     | MEMBERSHIP DATA                                | FAMILY MEMBERS PAYING HALF DUES          |              | 514 |
| TOTAL                       | 192 |                                                |                                          |              |     |

## District 324 G

GMT: LOCATION INDIA GMT CA

| Clubs                 |               |           |               | Members               |                       |                         |                                                    |  |
|-----------------------|---------------|-----------|---------------|-----------------------|-----------------------|-------------------------|----------------------------------------------------|--|
| RESULTS FOR 2023-2024 |               |           |               | RESULTS FOR 2023-2024 |                       |                         |                                                    |  |
| QUARTER               | NEW CLUB GOAL | NEW CLUBS | DROPPED CLUBS | QUARTER MEMBI         | ER GROWTH NET<br>GOAL | MEMBER GROWTH<br>ACTUAL | DROPPED<br>MEMBERS ACTUAL<br>(including transfers) |  |
| JULY/AUG/SEPT         | 2             | 6         | 1             | JULY/AUG/SEPT         | 100                   | 350                     | 35                                                 |  |
| OCT/NOV/DEC           | 0             | 0         | 2             | OCT/NOV/DEC           | 150                   | 77                      | 157                                                |  |
| JAN/FEB/MAR           | 3             | 0         | 0             | JAN/FEB/MAR           | 100                   | 0                       | 0                                                  |  |
| APR/MAY/JUNE          | 1             | 0         | 0             | APR/MAY/JUNE          | 100                   | 0                       | 0                                                  |  |