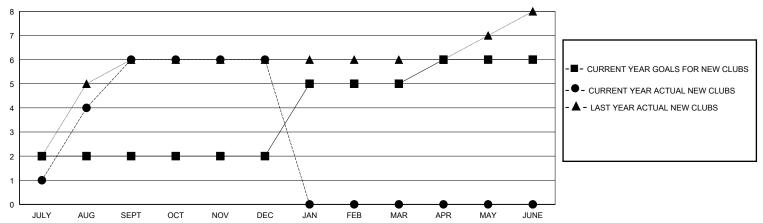

## GOALS AND ACTUAL NEW CLUBS CUMULATIVE

## District 324 G

GMT: LOCATION INDIA GMT CA

| Clubs                 |               |           |               | Members               |                       |                         |                                                    |  |
|-----------------------|---------------|-----------|---------------|-----------------------|-----------------------|-------------------------|----------------------------------------------------|--|
| RESULTS FOR 2023-2024 |               |           |               | RESULTS FOR 2023-2024 |                       |                         |                                                    |  |
| QUARTER               | NEW CLUB GOAL | NEW CLUBS | DROPPED CLUBS | QUARTER MEMBI         | ER GROWTH NET<br>GOAL | MEMBER GROWTH<br>ACTUAL | DROPPED<br>MEMBERS ACTUAL<br>(including transfers) |  |
| JULY/AUG/SEPT         | 2             | 6         | 1             | JULY/AUG/SEPT         | 100                   | 350                     | 35                                                 |  |
| OCT/NOV/DEC           | 0             | 0         | 2             | OCT/NOV/DEC           | 150                   | 77                      | 157                                                |  |
| JAN/FEB/MAR           | 3             | 0         | 0             | JAN/FEB/MAR           | 100                   | 0                       | 0                                                  |  |
| APR/MAY/JUNE          | 1             | 0         | 0             | APR/MAY/JUNE          | 100                   | 0                       | 0                                                  |  |